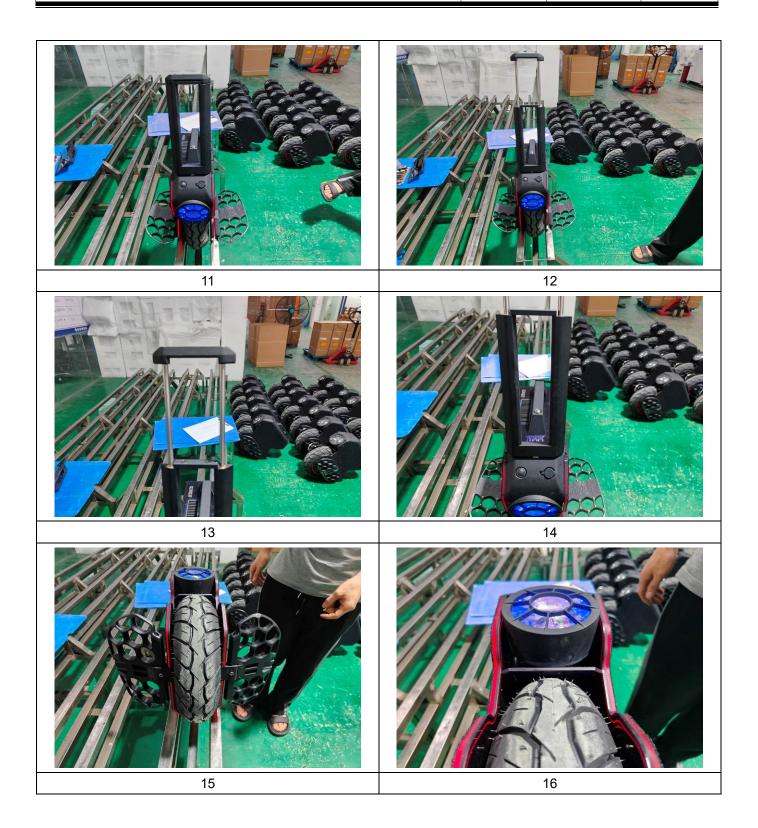

#### PHOTO ATTACHMENT

| Service     | Pre-shipment Inspection |           |  |  |
|-------------|-------------------------|-----------|--|--|
| Report No.  | V-2408594               |           |  |  |
| Date Issued | 2024-08-24              | P 10 / 16 |  |  |