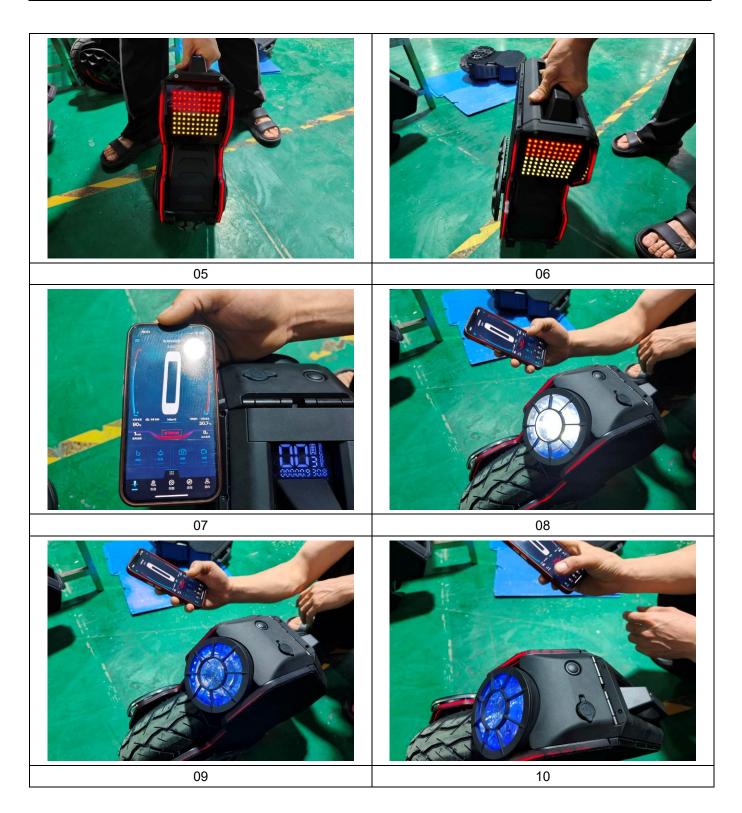

|                | FL<br>1 |                           |             |               |       | e Belacce<br>Estat<br>I training<br>I march super search<br>30.5-<br>Case<br>Case<br>Case |  |
|----------------|---------|---------------------------|-------------|---------------|-------|-------------------------------------------------------------------------------------------|--|
|                |         |                           |             |               |       |                                                                                           |  |
|                |         |                           |             |               |       |                                                                                           |  |
|                |         | Actual Checked Battery Vo | ltage again | ist Voltage b | у Арр |                                                                                           |  |
| Actual Checked |         | Spec. 84v                 |             |               |       | 1                                                                                         |  |
| Miten5P 83.4   |         | 83.4 83.3 83.5            | 83.4        | 83.5          | 83.5  | 83.5                                                                                      |  |
| By App:        |         | APP only display 100%     | -           | 1             | 1     | -                                                                                         |  |

100%

100%

100%

100%

100%

Miten5P

100%

100%

100%

| INSPECTION REPORT                    | Service     | Pre-shipment Ins | spection |
|--------------------------------------|-------------|------------------|----------|
|                                      | Report No.  | V-2408594        |          |
| QUALITY VALUED. CONFIDENCE DELIVERED | Date Issued | 2024-08-24       | P3/16    |

Result: OK.

**General Requirement** 

All lights work Result: OK. refer to attached video.04