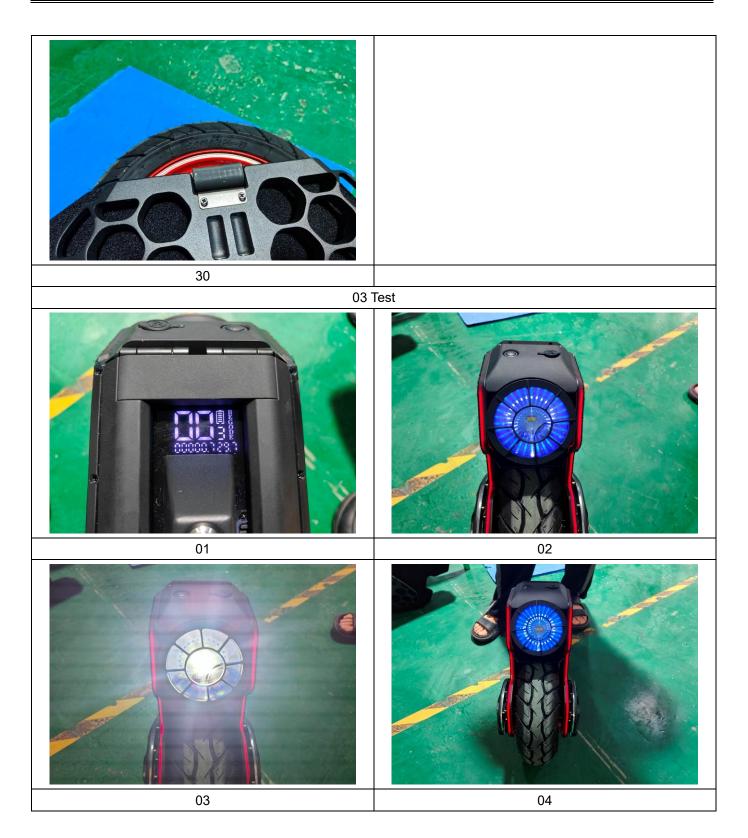

|                | FL<br>1 |                           |             |               |       | e Belacce<br>Estat<br>I training<br>I march super search<br>30.5-<br>Case<br>Case<br>Case |  |
|----------------|---------|---------------------------|-------------|---------------|-------|-------------------------------------------------------------------------------------------|--|
|                |         |                           |             |               |       |                                                                                           |  |
|                |         |                           |             |               |       |                                                                                           |  |
|                |         | Actual Checked Battery Vo | ltage again | ist Voltage b | у Арр |                                                                                           |  |
| Actual Checked |         | Spec. 84v                 |             |               |       | 1                                                                                         |  |
| Miten5P 83.4   |         | 83.4 83.3 83.5            | 83.4        | 83.5          | 83.5  | 83.5                                                                                      |  |
| By App:        |         | APP only display 100%     | -           | 1             | 1     | -                                                                                         |  |

100%

100%

100%

100%

100%

Miten5P

100%

100%

Result: OK.

**General Requirement** 

All lights work Result: OK. refer to attached video.04

Motor rotation: there is minimum wire oscillation/wobbling in rotation. Result: ok. refer to attached video.03

4

The specification parameters and brand on the tire was photographed. Result: ok

| Service     | Pre-shipment Inspection |       |  |
|-------------|-------------------------|-------|--|
| Report No.  | V-2408594               |       |  |
| Date Issued | 2024-08-24              | P8/16 |  |