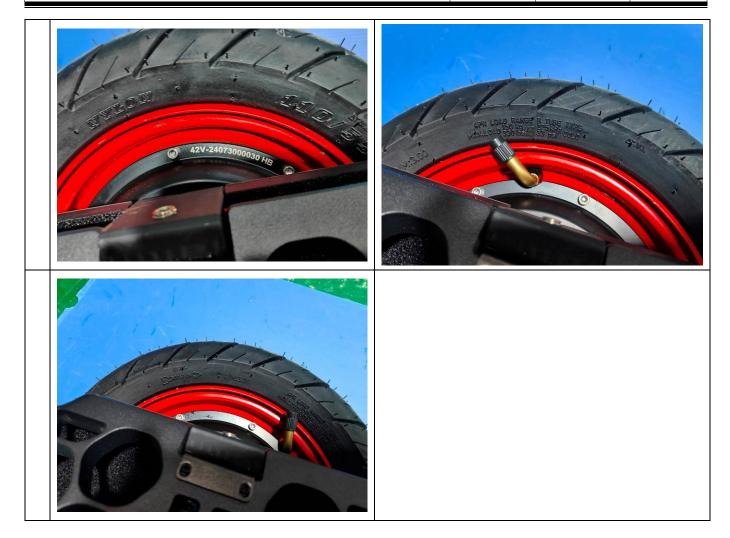

That tires are mounted centered on the rim, with lubricating compound applied, & that there is no rubbing against fender/shell.

Result: OK. Except with lubricating compound applied cannot be verified.

the main thing is checking that they're using the Samsung 50S battery cells & the upgraded 24x MOSFET controller.

Motor rotation: there is minimum wire oscillation/wobbling in rotation. Result: ok. refer to attached video.03

4

The specification parameters and brand on the tire was photographed. Result: ok

| Service     | Pre-shipment Inspection |       |  |
|-------------|-------------------------|-------|--|
| Report No.  | V-2408594               |       |  |
| Date Issued | 2024-08-24              | P8/16 |  |