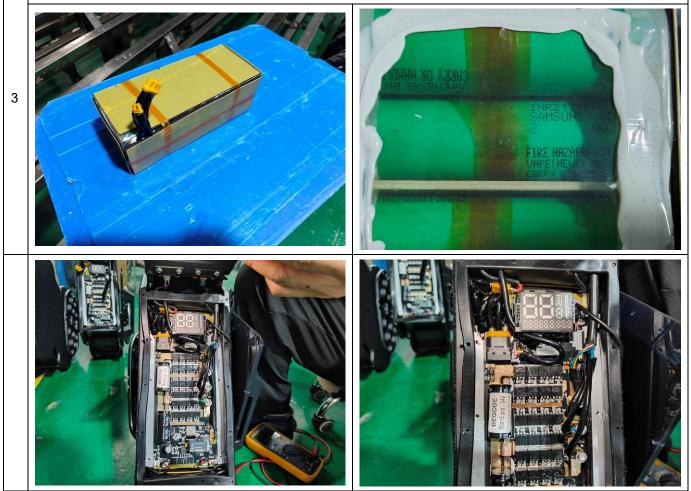

That tires are mounted centered on the rim, with lubricating compound applied, & that there is no rubbing against fender/shell.

Result: OK. Except with lubricating compound applied cannot be verified.

the main thing is checking that they're using the Samsung 50S battery cells & the upgraded 24x MOSFET controller.