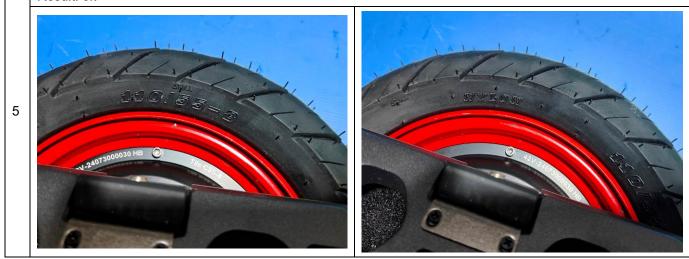

That tires are mounted centered on the rim, with lubricating compound applied, & that there is no rubbing against fender/shell.

Result: OK. Except with lubricating compound applied cannot be verified.

the main thing is checking that they're using the Samsung 50S battery cells & the upgraded 24x MOSFET controller.

Motor rotation: there is minimum wire oscillation/wobbling in rotation. Result: ok. refer to attached video.03

4

The specification parameters and brand on the tire was photographed. Result: ok

| Service     | Pre-shipment Inspection |       |  |
|-------------|-------------------------|-------|--|
| Report No.  | V-2408594               |       |  |
| Date Issued | 2024-08-24              | P8/16 |  |