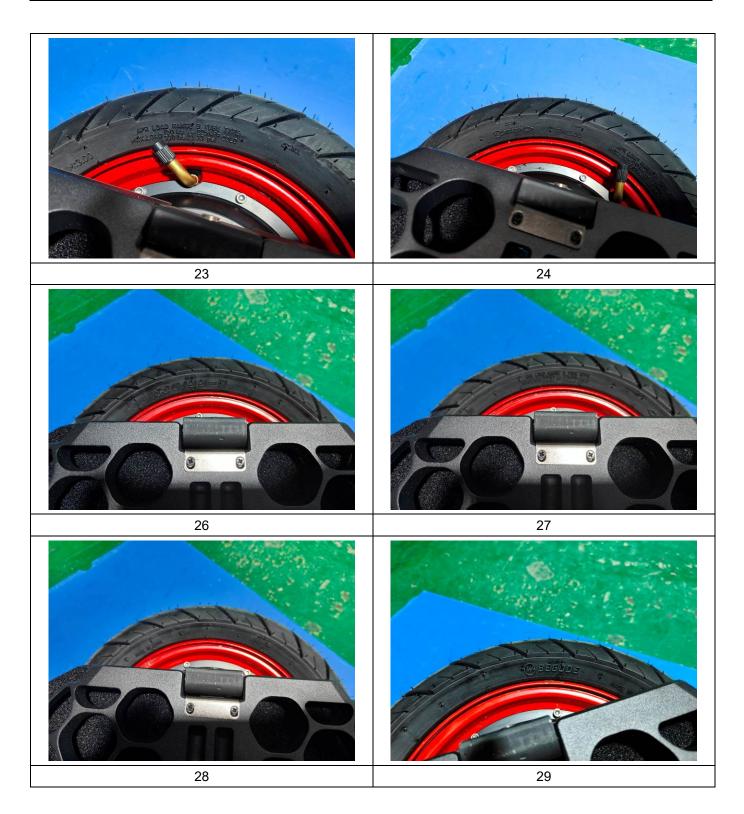

#### PHOTO ATTACHMENT

| Service     | Pre-shipment Inspection |           |  |  |
|-------------|-------------------------|-----------|--|--|
| Report No.  | V-2408594               |           |  |  |
| Date Issued | 2024-08-24              | P 10 / 16 |  |  |