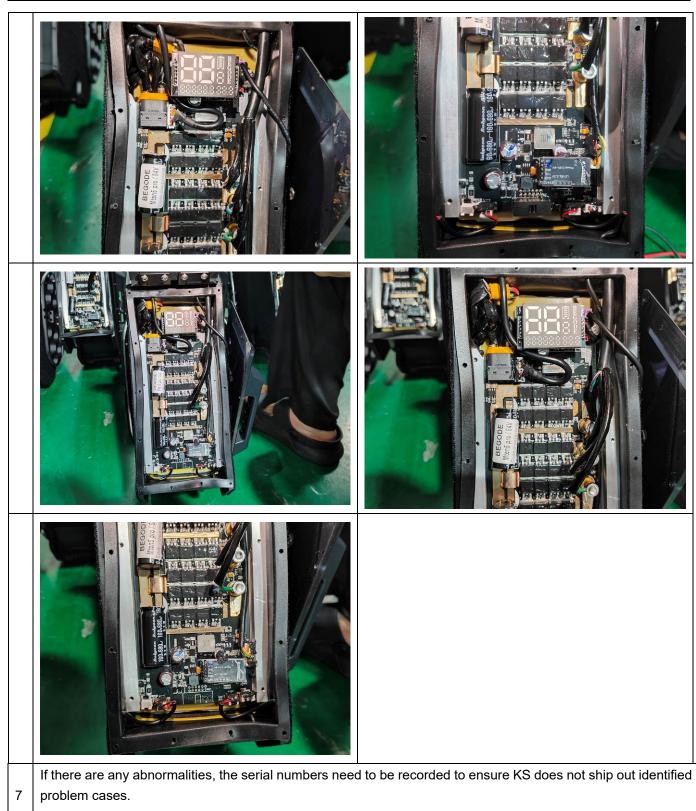

| OVERALL CONCLUSION | CONFORM            |  |
|--------------------|--------------------|--|
|                    | Approved by: Carol |  |

| 3. F | REMARK POINT |                                                                                                                                                                                    |
|------|--------------|------------------------------------------------------------------------------------------------------------------------------------------------------------------------------------|
| -    |              |                                                                                                                                                                                    |
|      |              | Check Points                                                                                                                                                                       |
| 1    |              | ed check whether the screen display voltage and the APP voltage can 0.5V). Additionally, test the actual voltage of 2 to 3 units (requiring rence from the screen display voltage. |