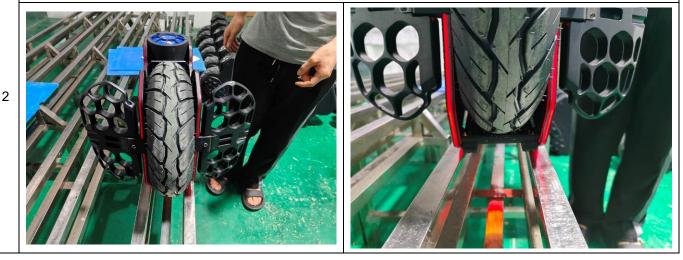

That tires are mounted centered on the rim, with lubricating compound applied, & that there is no rubbing against fender/shell.

Result: OK. Except with lubricating compound applied cannot be verified.

the main thing is checking that they're using the Samsung 50S battery cells & the upgraded 24x MOSFET controller.

#### Result: OK

| QUALITY VALUED. CONFIDENCE DELIVERED       Report No.       V-2408594         Date Issued       2024-08-24       P 4 / 16                           | Report No.       V-2408394         Date Issued       2024-08-24       P 4 / 16             4       Doing some rotational spin checks & random sampling of battery packs is a good idea as well.         Result: OK, refer to attached video 03       S |    | <b>INSPECTION REPORT</b>             |                | Service        | Pre-shipment In | spection |
|-----------------------------------------------------------------------------------------------------------------------------------------------------|--------------------------------------------------------------------------------------------------------------------------------------------------------------------------------------------------------------------------------------------------------|----|--------------------------------------|----------------|----------------|-----------------|----------|
| 4       Doing some rotational spin checks & random sampling of battery packs is a good idea as well.         Result: OK, refer to attached video 03 | 4       Doing some rotational spin checks & random sampling of battery packs is a good idea as well.         Result: OK, refer to attached video 03                                                                                                    |    |                                      |                | Report No.     | V-2408594       |          |
| 4       Result: OK, refer to attached video 03         5       5                                                                                    | 4       Result: OK, refer to attached video 03         5       5                                                                                                                                                                                       |    | QUALITY VALUED. CONFIDENCE DELIVERED |                | Date Issued    | 2024-08-24      | P4/16    |
|                                                                                                                                                     |                                                                                                                                                                                                                                                        | 4  |                                      | g of battery p | acks is a good | idea as well.   |          |
|                                                                                                                                                     |                                                                                                                                                                                                                                                        | 55 |                                      |                |                |                 |          |