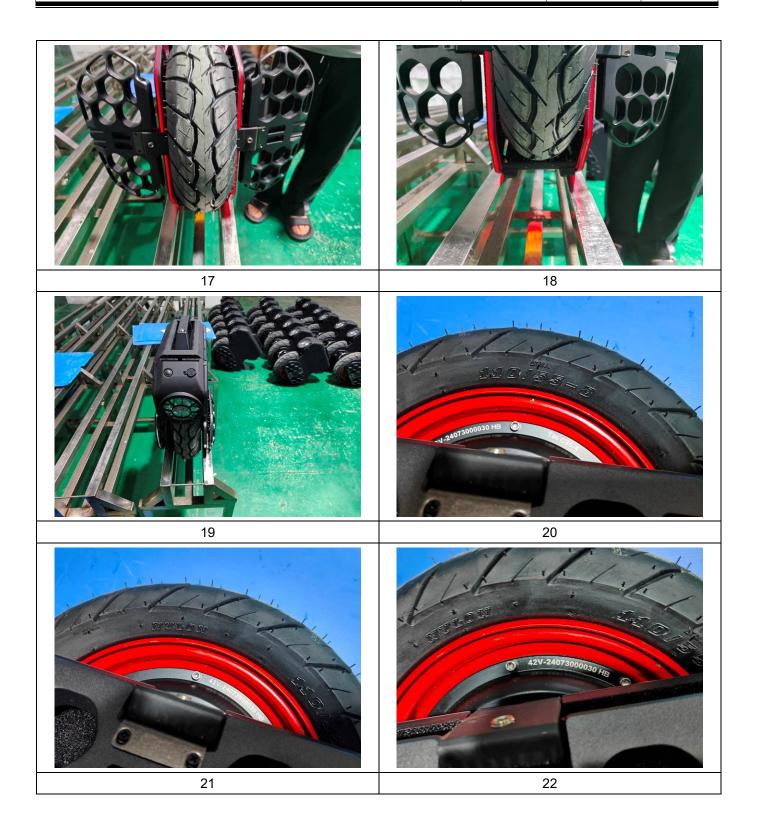

#### PHOTO ATTACHMENT

| Service     | Pre-shipment Inspection |           |  |  |
|-------------|-------------------------|-----------|--|--|
| Report No.  | V-2408594               |           |  |  |
| Date Issued | 2024-08-24              | P 10 / 16 |  |  |