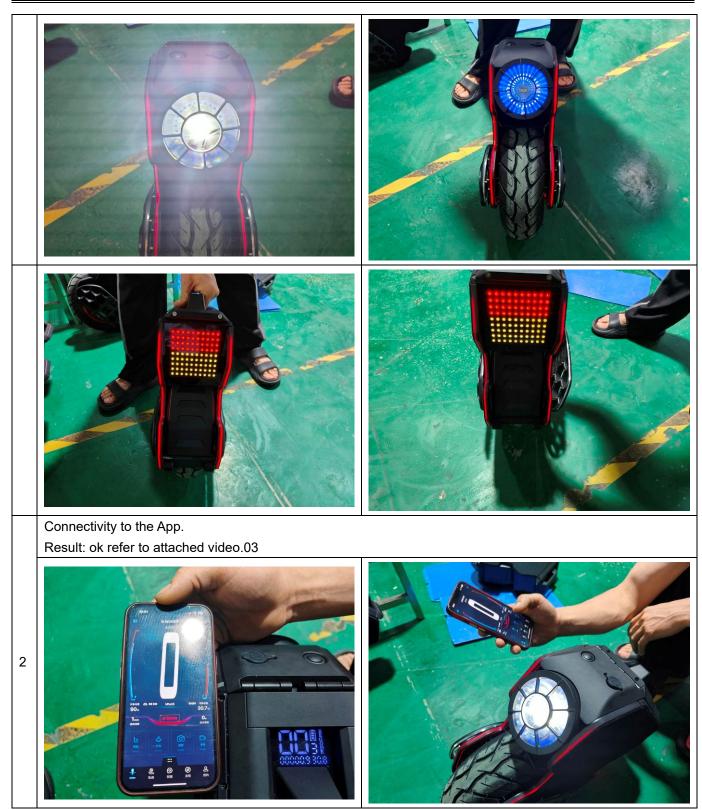

Result: OK.

**General Requirement** 

All lights work Result: OK. refer to attached video.04